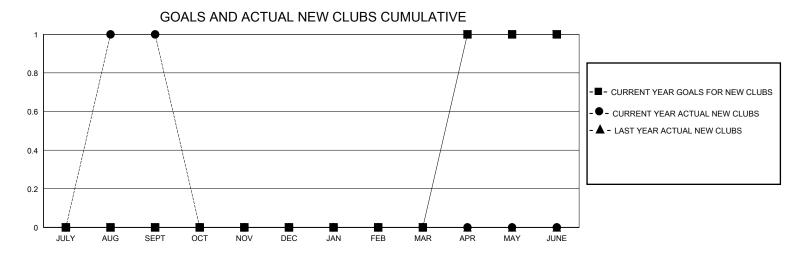

## GMT: **LOCATION CALIFORNIA GMT CA** Clubs **Members RESULTS FOR 2024-2025 RESULTS FOR 2024-2025** NEW CLUB GOAL **NEW CLUBS** DROPPED CLUBS QUARTER MEMBER GROWTH NET MEMBER GROWTH DROPPED QUARTER **GOAL** MEMBERS ACTUAL **ACTUAL** (including transfers) 0 1 2 10 99 172 JULY/AUG/SEPT JULY/AUG/SEPT 0 0 0 0 0 10 OCT/NOV/DEC OCT/NOV/DEC JAN/FEB/MAR 0 0 0 10 0 0 JAN/FEB/MAR 0 0 8 0 0 APR/MAY/JUNE APR/MAY/JUNE