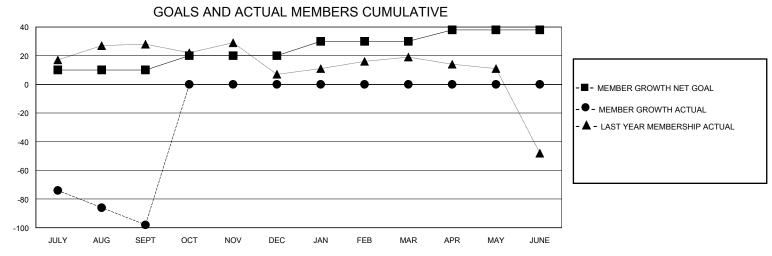

## GMT: **LOCATION CALIFORNIA GMT CA** Clubs **Members RESULTS FOR 2024-2025 RESULTS FOR 2024-2025** NEW CLUB GOAL **NEW CLUBS** DROPPED CLUBS QUARTER MEMBER GROWTH NET MEMBER GROWTH DROPPED QUARTER **GOAL** MEMBERS ACTUAL **ACTUAL** (including transfers) 0 1 2 10 99 172 JULY/AUG/SEPT JULY/AUG/SEPT 0 0 0 0 0 10 OCT/NOV/DEC OCT/NOV/DEC JAN/FEB/MAR 0 0 0 10 0 0 JAN/FEB/MAR 0 0 8 0 0 APR/MAY/JUNE APR/MAY/JUNE